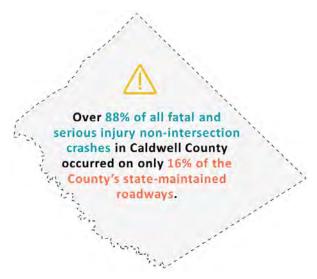

2023)

### HIGH INJURY NETWORK ROAD SEGMENTS

**Figure 16** represents all the non-intersection locations (road segments) in Caldwell County classified as "high injury." A small portion of the roadway network accounted for a disproportionate share of crashes. These locations represent 16% of the county's state-maintained roadway miles<sup>4</sup> that experienced at least one crash and account for over 91% of all fatal non-intersection crashes and 88% of all KA non-intersection crashes in the County.

This indicates a strong concentration of severe safety issues on a limited portion of the network. The HIN segments provide insight into the locations most in need of traffic safety interventions, helping prioritize where improvements can have the greatest impact on reducing severe crashes.





FIGURE 16. HIGH INJURY NETWORK ROAD SEGMENTS IN CALDWELL COUNTY (2019-2023)

<sup>&</sup>lt;sup>4</sup> At present, the High Injury Network Road Segments focus on state-maintained roadways due to limited roadway inventory data availability; future SAP updates will incorporate local and other non-TxDOT maintained roads as data and resources allow.

# **Engagement and Collaboration**

A robust outreach effort was conducted as part of the broader CAMPO RSAP to maximize regional participation and impact, particularly among residents who may live and work in different parts of the CAMPO region. Outreach included a **public engagement** component designed to solicit feedback from a broad range of residents and partner agencies, with an emphasis on underserved communities, as well as a **coll