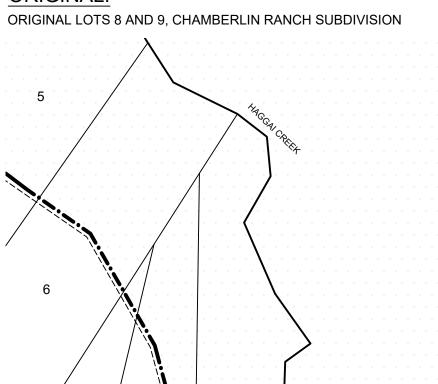

### H. PUBLIC HEARING @ 9:30 A.M.:

H.1 Regarding consideration for the Replat of Chamberlin Ranch, Lot 8 and Lot 9 located on Chamberlin Road in Caldwell County