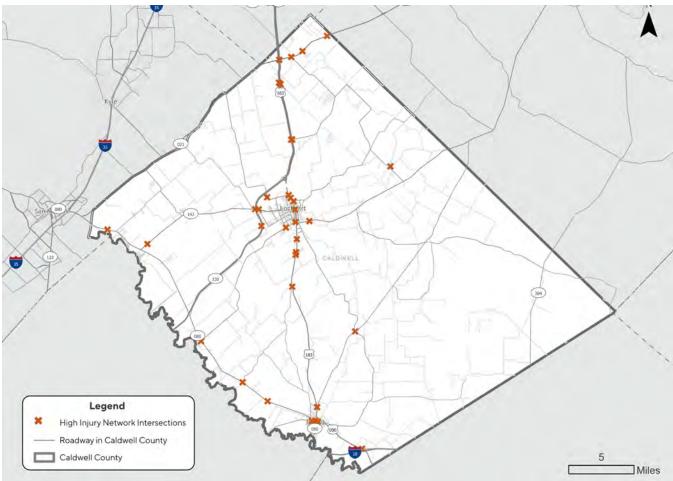

ment lengths for both intersections and roadway segments. Given the level of technical detail, the webmap was provided to and are managed by stakeholders for a more in-depth review. The webmap is not included directly in this plan, but it serves as a key resource to guide ongoing safety efforts. Additional details on the HIN are provided in **Appendix B**.

#### HIGH INJURY NETWORK INTERSECTIONS

**Figure 15** depicts all the intersections in Caldwell County categorized as "high injury," showcasing the small percentage of the total intersection network where most severe crashes occurred. These locations represent 7% of the total intersection network that experienced at least one crash (44 out of 633 total intersections) and account for 100% of all KA intersection crashes in the County.





FIGURE 15. HIGH INJURY NETWORK INTERSECTIONS IN CALDWELL COUNTY (2019-2023)

### HIGH INJURY NETWORK ROAD SEGMENTS

**Figure 16** represents all the non-intersection locations (road segments) in Caldwell County classified as "high injury." A small portion of the roadway network accounted for a disproportionate share of crashes. These locations represent 16% of the county's state-maintained roadway miles<sup>4</sup> that experienced at least one crash and account for over 91% of all fatal non-intersection crashes and 88% of all KA non-intersection crashes in the County.

This indicates a strong concentration of severe safety issues on a limited portion of the network. The HIN segments provide insight into the locations most in need of traffic safety interventions, helping prioritize where