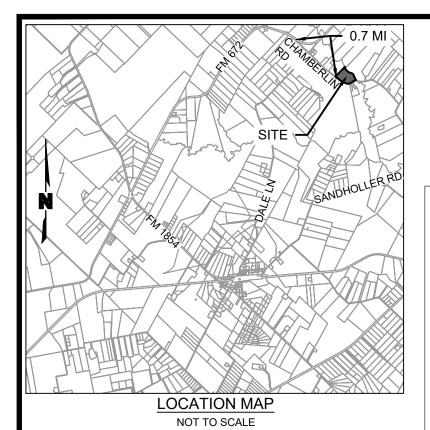

### H. PUBLIC HEARING @ 9:30 A.M.:

H.1 Regarding consideration for the Replat of Chamberlin Ranch, Lot 8 and Lot 9 located on Chamberlin Road in Caldwell County