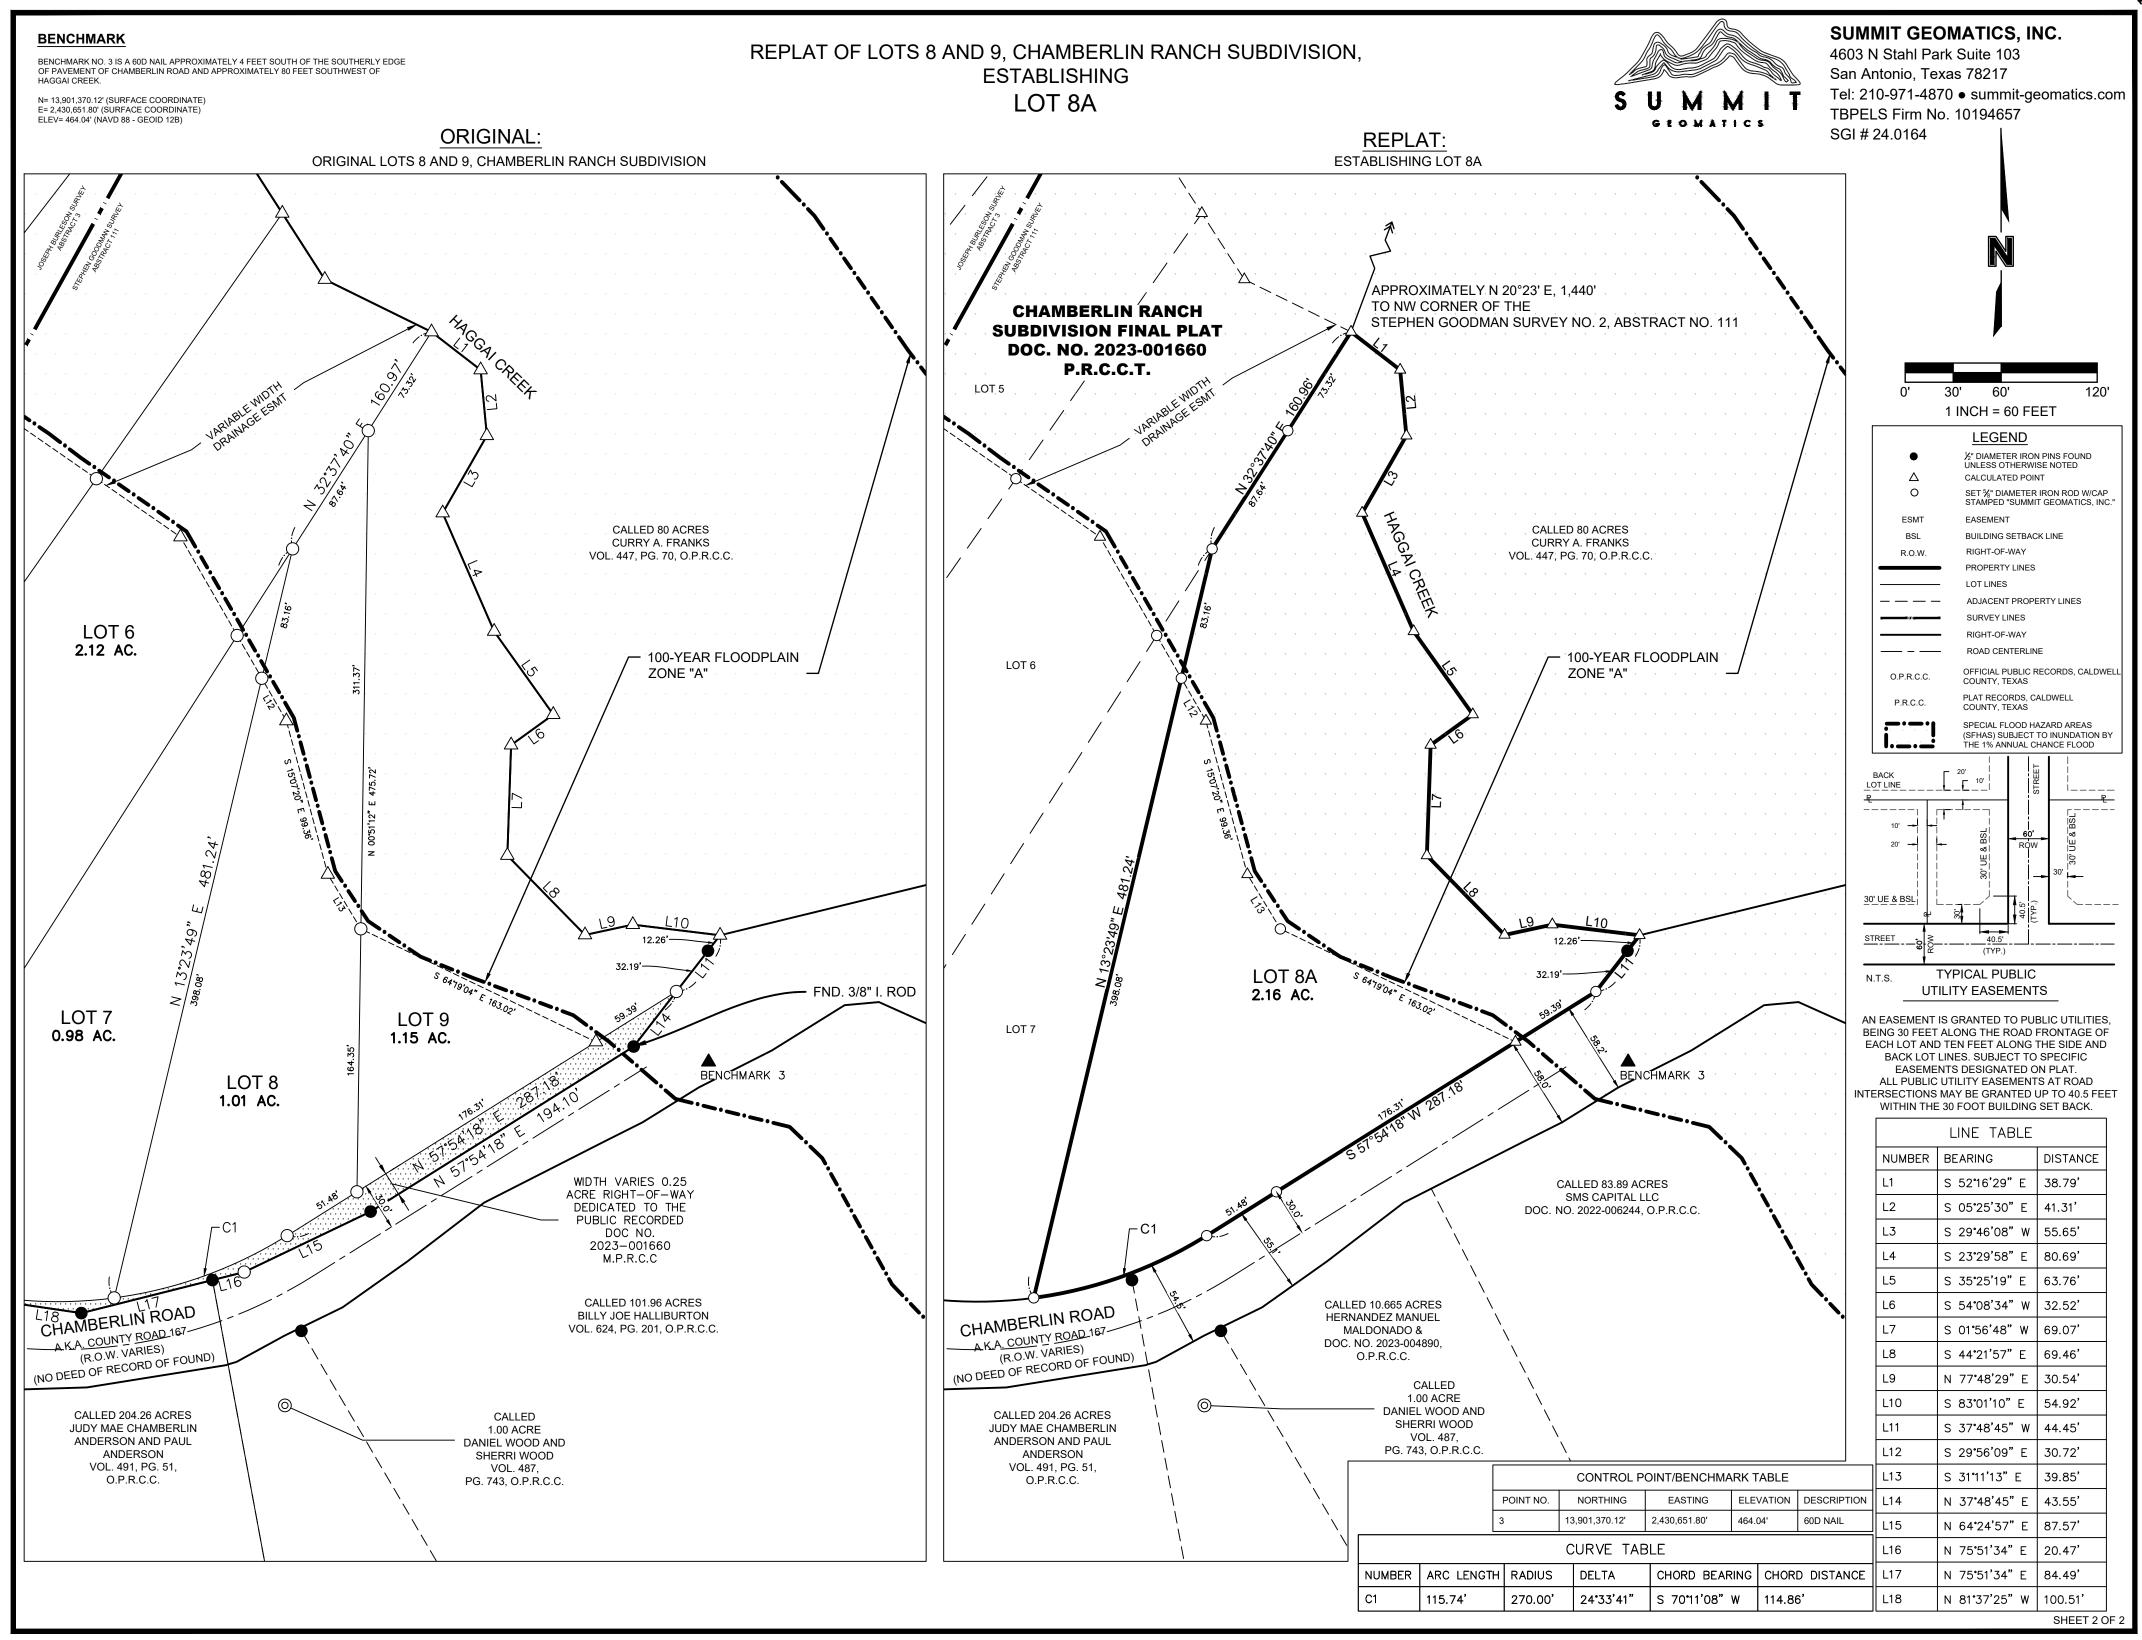

### H. PUBLIC HEARING @ 9:30 A.M.:

H.1 Regarding consideration for the Replat of Chamberlin Ranch, Lot 8 and Lot 9 located on Chamberlin Road in Caldwell County