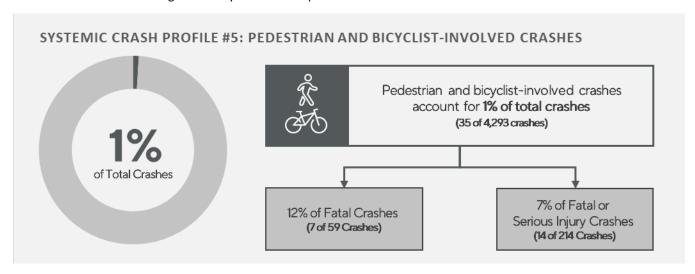

ing and underscore the importance of improving roadway and intersection lighting. Enhanced illumination in dark areas can greatly improve visibility, helping to reduce the frequency and severity of nighttime crashes.



FIGURE 13. SYSTEMIC CRASH TRENDS FOR DARK CONDITION CRASHES

## SYSTEMIC CRASH PROFILE #5: PEDESTRIAN AND BICYCLIST-INVOLVED CRASHES

Although crashes involving pedestrians and bicyclists make up just 1% of all crashes in Caldwell County, they are linked to significantly higher crash severity. These incidents account for 7 fatal crashes (12% of all fatal crashes) and 14 KA crashes (7% of all KA crashes). This disproportionate impact highlights the vulnerability of pedestrians and bicyclists and underscores the need for targeted safety measures to protect these road users.



FIGURE 14. SYSTEMIC CRASH TRENDS FOR PEDESTRIAN AND BICYCLIST-INVOLVED CRASHES

# High Injury Network Analysis

A HIN was developed to identify locations with the highest concentrations of KA crashes. This process involves geospatial mapping of crashes to roadways in the County, calculating a weighted crash score based on crash severity, and ranking the roadways accordingly. These networks help prioritize locations where the most severe crashes occur, ensuring resources are focused where they will have the greatest safety impact.

An online GIS webmap was developed to represent the HIN of intersections and road segments in Caldwell County, using crash data from 2019-2023. The webmap displays detailed information about crash severity, roadway ownership, and segment lengths for both inters